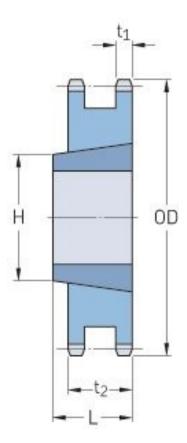

## PHS 50-2TB17

| Pitch P (in)   | 0.63 |
|----------------|------|
| No. of teeth   | 17   |
| Diameter (in)  | 3.72 |
| Min. bore (in) | 0.5  |
| Max. bore (in) | 1.63 |
| Hub H (in)     | -    |
| Hub L (in)     | 1    |
| Weight (lbs)   | 1.1  |
| Bushing no.    | 1610 |