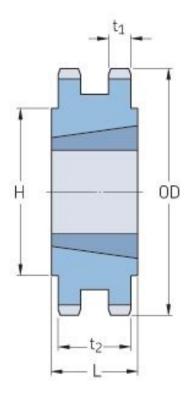

## PHS 40-2TB102

| Pitch P (in)   | 0.5   |
|----------------|-------|
| No. of teeth   | 102   |
| Diameter (in)  | 16.53 |
| Min. bore (in) | 0.75  |
| Max. bore (in) | 2.5   |
| Hub H (in)     | 4.25  |
| Hub L (in)     | 1.75  |
| Weight (lbs)   | 36.8  |
| Bushing no.    | 2517  |