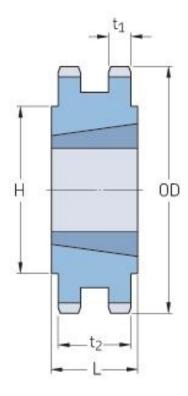

## PHS 40-2TB76

| Pitch P (in)   | 0.5   |
|----------------|-------|
| No. of teeth   | 76    |
| Diameter (in)  | 12.39 |
| Min. bore (in) | 0.75  |
| Max. bore (in) | 2.5   |
| Hub H (in)     | 4.25  |
| Hub L (in)     | 1.75  |
| Weight (lbs)   | 25.7  |
| Bushing no.    | 2517  |