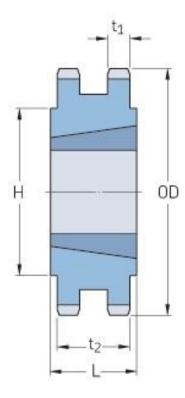

## PHS 40-2TB68

| Pitch P (in)   | 0.5   |
|----------------|-------|
| No. of teeth   | 68    |
| Diameter (in)  | 11.12 |
| Min. bore (in) | 0.75  |
| Max. bore (in) | 2.5   |
| Hub H (in)     | 4.25  |
| Hub L (in)     | 1.75  |
| Weight (lbs)   | 20.5  |
| Bushing no.    | 2517  |