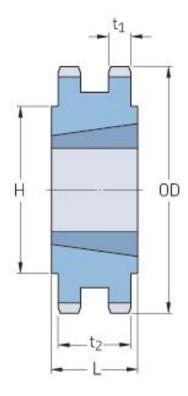

## PHS 40-2TB60

| Pitch P (in)   | 0.5  |
|----------------|------|
| No. of teeth   | 60   |
| Diameter (in)  | 9.84 |
| Min. bore (in) | 0.75 |
| Max. bore (in) | 2.5  |
| Hub H (in)     | 4.25 |
| Hub L (in)     | 1.75 |
| Weight (lbs)   | 15.4 |
| Bushing no.    | 2517 |