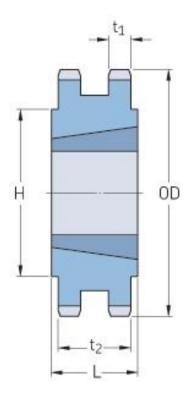

## PHS 40-2TB52

| Pitch P (in)                                      | 0.5                         |
|---------------------------------------------------|-----------------------------|
| No. of teeth                                      | 52                          |
| Diameter (in)                                     | 8.57                        |
| Min. bore (in)                                    | 0.75                        |
| Max. bore (in)                                    | 2.5                         |
| Hub H (in)                                        | 4.25                        |
| Hub L (in)                                        | 1.75                        |
| Weight (lbs)                                      | 11.4                        |
| Bushing no.                                       | 2517                        |
| Max. bore (in) Hub H (in) Hub L (in) Weight (lbs) | 2.5<br>4.25<br>1.75<br>11.4 |