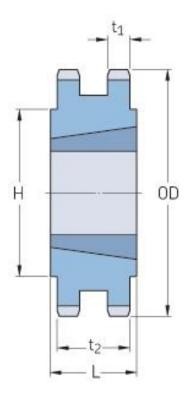

## PHS 40-2TB48

| Pitch P (in)   | 0.5  |
|----------------|------|
| No. of teeth   | 48   |
| Diameter (in)  | 7.93 |
| Min. bore (in) | 0.75 |
| Max. bore (in) | 2.5  |
| Hub H (in)     | 4.25 |
| Hub L (in)     | 1.75 |
| Weight (lbs)   | 9.6  |
| Bushing no.    | 2517 |