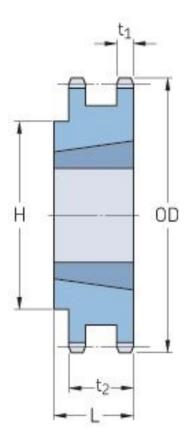

## PHS 40-2TB36

| Pitch P (in)   | 0.5  |
|----------------|------|
| No. of teeth   | 36   |
| Diameter (in)  | 6.01 |
| Min. bore (in) | 0.75 |
| Max. bore (in) | 2    |
| Hub H (in)     | 5.16 |
| Hub L (in)     | 1.25 |
| Weight (lbs)   | 5.9  |
| Bushing no.    | 2012 |