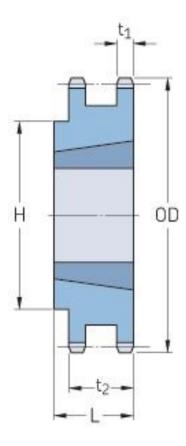

## PHS 40-2TB25

| Pitch P (in)   | 0.5  |
|----------------|------|
| No. of teeth   | 25   |
| Diameter (in)  | 4.26 |
| Min. bore (in) | 0.75 |
| Max. bore (in) | 2    |
| Hub H (in)     | 3.41 |
| Hub L (in)     | 1.25 |
| Weight (lbs)   | 1.6  |
| Bushing no.    | 2012 |