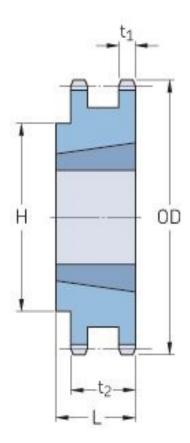

## PHS 40-2TB23

| Pitch P (in)   | 0.5      |
|----------------|----------|
| No. of teeth   | 23       |
| Diameter (in)  | 3.94     |
| Min. bore (in) | 0.5      |
| Max. bore (in) | 1.63     |
| Hub H (in)     | 3        |
| Hub L (in)     | 1        |
| Weight (lbs)   | 1.3      |
| Bushing no.    | 1610     |
| •              | <u>_</u> |