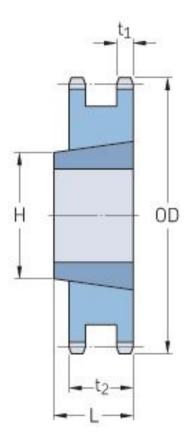

## PHS 40-2TB15

| Pitch P (in)   | 0.5  |
|----------------|------|
| No. of teeth   | 15   |
| Diameter (in)  | 2.65 |
| Min. bore (in) | 0.38 |
| Max. bore (in) | 1    |
| Hub H (in)     | 1.27 |
| Hub L (in)     | 0.88 |
| Weight (Ibs)   | 0.5  |
| Bushing no.    | 1008 |