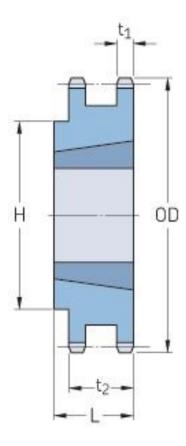

## PHS 35-2TB112

| Pitch P (in)   | 0.38  |
|----------------|-------|
| No. of teeth   | 112   |
| Diameter (in)  | 13.59 |
| Min. bore (in) | 0.5   |
| Max. bore (in) | 1.63  |
| Hub H (in)     | 3.63  |
| Hub L (in)     | 1     |
| Weight (lbs)   | 10.9  |
| Bushing no.    | 1610  |