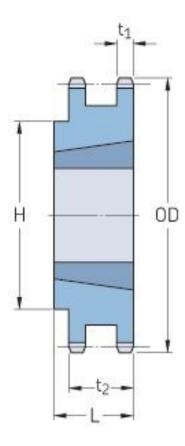

## PHS 35-2TB40

| Pitch P (in)   | 0.38 |
|----------------|------|
| No. of teeth   | 40   |
| Diameter (in)  | 4.99 |
| Min. bore (in) | 0.5  |
| Max. bore (in) | 1.63 |
| Hub H (in)     | 3.25 |
| Hub L (in)     | 1    |
| Weight (lbs)   | 2.9  |
| Bushing no.    | 1610 |