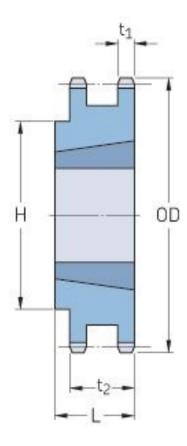

## PHS 35-2TB32

| Pitch P (in)   | 0.38 |
|----------------|------|
| No. of teeth   | 32   |
| Diameter (in)  | 4.03 |
| Min. bore (in) | 0.5  |
| Max. bore (in) | 1.63 |
| Hub H (in)     | 3.25 |
| Hub L (in)     | 1    |
| Weight (lbs)   | 2    |
| Bushing no.    | 1610 |