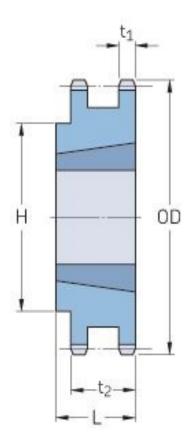

## PHS 35-2TB30

| Pitch P (in)   | 0.38 |
|----------------|------|
| No. of teeth   | 30   |
| Diameter (in)  | 3.79 |
| Min. bore (in) | 0.5  |
| Max. bore (in) | 1.63 |
| Hub H (in)     | 3.13 |
| Hub L (in)     | 1    |
| Weight (lbs)   | 1.8  |
| Bushing no.    | 1610 |