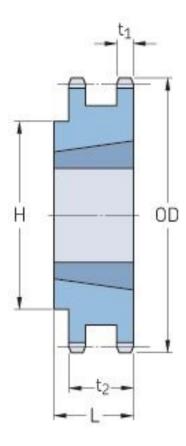

## PHS 35-2TB24

| Pitch P (in)   | 0.38 |
|----------------|------|
| No. of teeth   | 23   |
| Diameter (in)  | 3.07 |
| Min. bore (in) | 0.63 |
| Max. bore (in) | 1.25 |
| Hub H (in)     | 2.44 |
| Hub L (in)     | 1    |
| Weight (lbs)   | 1.8  |
| Bushing no.    | 1210 |