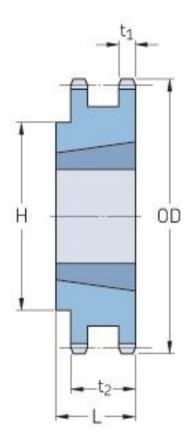

## PHS 35-2TB22

| Pitch P (in)   | 0.38 |
|----------------|------|
| No. of teeth   | 22   |
| Diameter (in)  | 2.83 |
| Min. bore (in) | 0.38 |
| Max. bore (in) | 1    |
| Hub H (in)     | 2.19 |
| Hub L (in)     | 0.88 |
| Weight (lbs)   | 1.7  |
| Bushing no.    | 1008 |