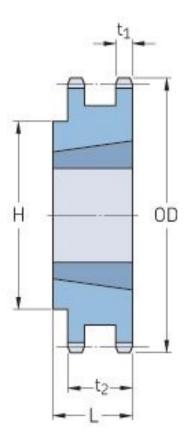

## PHS 35-2TB21

| Pitch P (in)   | 0.38 |
|----------------|------|
| No. of teeth   | 21   |
| Diameter (in)  | 2.71 |
| Min. bore (in) | 0.38 |
| Max. bore (in) | 1    |
| Hub H (in)     | 2.06 |
| Hub L (in)     | 0.88 |
| Weight (lbs)   | 1.4  |
| Bushing no.    | 1008 |