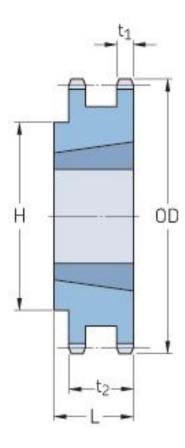

## PHS 35-2TB20

| Pitch P (in)   | 0.38 |
|----------------|------|
| No. of teeth   | 20   |
| Diameter (in)  | 2.59 |
| Min. bore (in) | 0.38 |
| Max. bore (in) | 1    |
| Hub H (in)     | 1.94 |
| Hub L (in)     | 0.88 |
| Weight (lbs)   | 0.8  |
| Bushing no.    | 1008 |