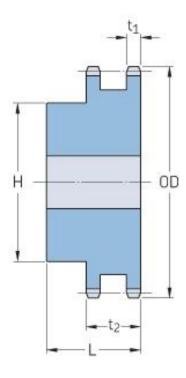

## PHS 200-2B23

| Pitch P (in)   | 2.5   |
|----------------|-------|
| No. of teeth   | 23    |
| Diameter (in)  | 19.69 |
| Min. bore (in) | 2     |
| Max. bore (in) | 5.75  |
| Hub H (in)     | 8.5   |
| Hub L (in)     | 6.63  |
| Weight (lbs)   | 308   |