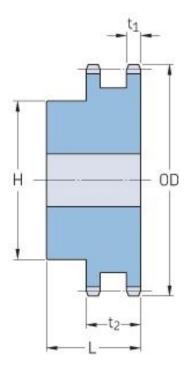

## PHS 200-2B22

| Pitch P (in)   | 2.5   |
|----------------|-------|
| No. of teeth   | 22    |
| Diameter (in)  | 18.89 |
| Min. bore (in) | 2     |
| Max. bore (in) | 5.75  |
| Hub H (in)     | 8.5   |
| Hub L (in)     | 6.63  |
| Weight (lbs)   | 284   |