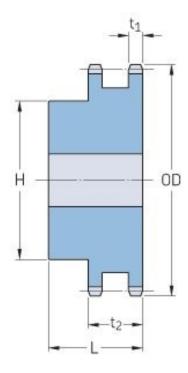

## PHS 200-2B21

| Pitch P (in)   | 2.5   |
|----------------|-------|
| No. of teeth   | 21    |
| Diameter (in)  | 18.09 |
| Min. bore (in) | 2     |
| Max. bore (in) | 5.75  |
| Hub H (in)     | 8.5   |
| Hub L (in)     | 6.63  |
| Weight (lbs)   | 250   |
|                |       |