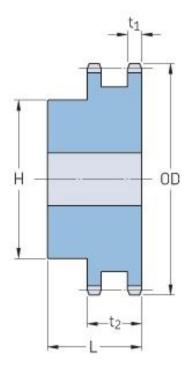

## PHS 200-2B20

| Pitch P (in)   | 2.5   |
|----------------|-------|
| No. of teeth   | 20    |
| Diameter (in)  | 17.29 |
| Min. bore (in) | 2     |
| Max. bore (in) | 5.75  |
| Hub H (in)     | 8.5   |
| Hub L (in)     | 6.63  |
| Weight (lbs)   | 236   |