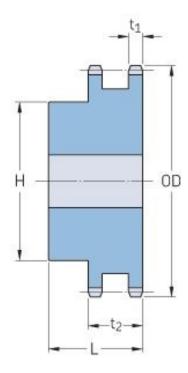

## PHS 200-2B17

| Pitch P (in)   | 2.5   |
|----------------|-------|
| No. of teeth   | 17    |
| Diameter (in)  | 14.87 |
| Min. bore (in) | 2     |
| Max. bore (in) | 5.75  |
| Hub H (in)     | 8.5   |
| Hub L (in)     | 6.63  |
| Weight (lbs)   | 178   |
|                | /     |