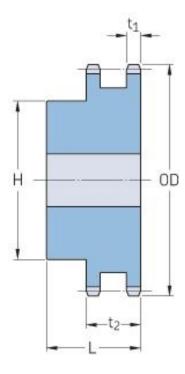

## PHS 200-2B15

| Pitch P (in)   | 2.5   |
|----------------|-------|
| No. of teeth   | 15    |
| Diameter (in)  | 13.26 |
| Min. bore (in) | 2     |
| Max. bore (in) | 5.75  |
| Hub H (in)     | 8.5   |
| Hub L (in)     | 6.38  |
| Weight (lbs)   | 138   |