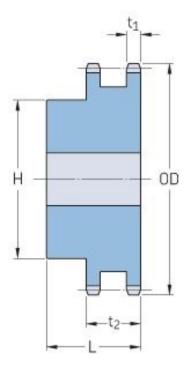

## PHS 200-2B14

| Pitch P (in)   | 2.5   |
|----------------|-------|
| No. of teeth   | 14    |
| Diameter (in)  | 12.46 |
| Min. bore (in) | 2     |
| Max. bore (in) | 5.5   |
| Hub H (in)     | 8     |
| Hub L (in)     | 6.38  |
| Weight (lbs)   | 119   |