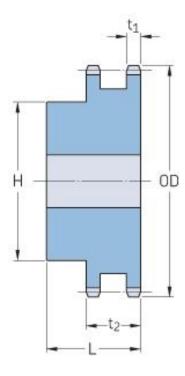

## PHS 200-2B11

| Pitch P (in)   | 2.5   |
|----------------|-------|
| No. of teeth   | 11    |
| Diameter (in)  | 10.02 |
| Min. bore (in) | 2     |
| Max. bore (in) | 3.75  |
| Hub H (in)     | 5.5   |
| Hub L (in)     | 5.88  |
| Weight (lbs)   | 57    |