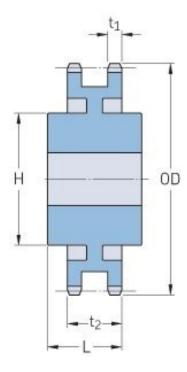

## PHS 160-2C45

| Pitch P (in)   | 2    |
|----------------|------|
| No. of teeth   | 45   |
| Diameter (in)  | 29.8 |
| Min. bore (in) | 1.5  |
| Max. bore (in) | 7    |
| Hub H (in)     | 10   |
| Hub L (in)     | 7.13 |
| Weight (lbs)   | 431  |