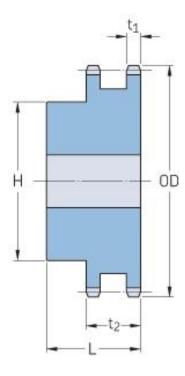

## PHS 160-2B21

| Pitch P (in)   | 2     |
|----------------|-------|
| No. of teeth   | 21    |
| Diameter (in)  | 14.47 |
| Min. bore (in) | 2     |
| Max. bore (in) | 5.38  |
| Hub H (in)     | 7.5   |
| Hub L (in)     | 4.75  |
| Weight (lbs)   | 130   |