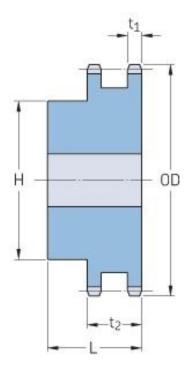

## PHS 160-2B14

| Pitch P (in)   | 2    |
|----------------|------|
| No. of teeth   | 14   |
| Diameter (in)  | 9.96 |
| Min. bore (in) | 2    |
| Max. bore (in) | 4.75 |
| Hub H (in)     | 6.75 |
| Hub L (in)     | 4.75 |
| Weight (lbs)   | 58   |