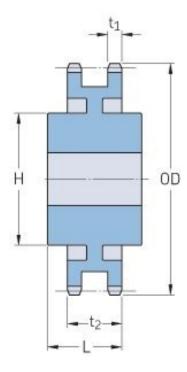

## PHS 140-2C45

| Pitch P (in)   | 1.75  |
|----------------|-------|
| No. of teeth   | 45    |
| Diameter (in)  | 26.08 |
| Min. bore (in) | 1.5   |
| Max. bore (in) | 5.38  |
| Hub H (in)     | 7.5   |
| Hub L (in)     | 6     |
| Weight (lbs)   | 232   |