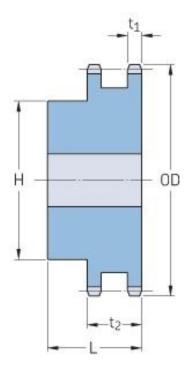

## PHS 140-2B25

| Pitch P (in)   | 1.75 |
|----------------|------|
| No. of teeth   | 25   |
| Diameter (in)  | 14.9 |
| Min. bore (in) | 1.75 |
| Max. bore (in) | 5.25 |
| Hub H (in)     | 7    |
| Hub L (in)     | 4    |
| Weight (lbs)   | 120  |