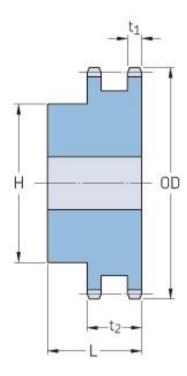

## PHS 140-2B23

| Pitch P (in)   | 1.75  |
|----------------|-------|
| No. of teeth   | 23    |
| Diameter (in)  | 13.78 |
| Min. bore (in) | 1.75  |
| Max. bore (in) | 5.25  |
| Hub H (in)     | 7     |
| Hub L (in)     | 4     |
| Weight (lbs)   | 100   |