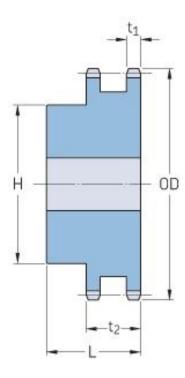

## PHS 140-2B22

| Pitch P (in)   | 1.75  |
|----------------|-------|
| No. of teeth   | 22    |
| Diameter (in)  | 13.22 |
| Min. bore (in) | 1.75  |
| Max. bore (in) | 5.25  |
| Hub H (in)     | 7     |
| Hub L (in)     | 4     |
| Weight (lbs)   | 94    |