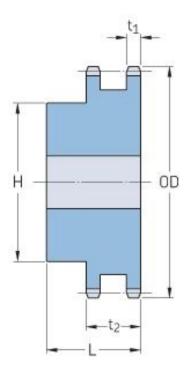

## PHS 140-2B21

| Pitch P (in)   | 1.75  |
|----------------|-------|
| No. of teeth   | 21    |
| Diameter (in)  | 12.66 |
| Min. bore (in) | 1.75  |
| Max. bore (in) | 5.25  |
| Hub H (in)     | 7     |
| Hub L (in)     | 4     |
| Weight (lbs)   | 82    |