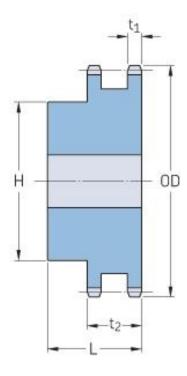

## PHS 140-2B20

| Pitch P (in)   | 1.75 |
|----------------|------|
| No. of teeth   | 20   |
| Diameter (in)  | 12.1 |
| Min. bore (in) | 1.75 |
| Max. bore (in) | 5.25 |
| Hub H (in)     | 7    |
| Hub L (in)     | 4    |
| Weight (lbs)   | 76   |