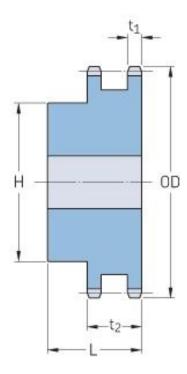

## PHS 140-2B18

| Pitch P (in)   | 1.75  |
|----------------|-------|
| No. of teeth   | 18    |
| Diameter (in)  | 10.98 |
| Min. bore (in) | 1.75  |
| Max. bore (in) | 5.25  |
| Hub H (in)     | 7     |
| Hub L (in)     | 4     |
| Weight (lbs)   | 65.6  |