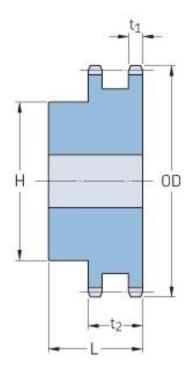

## PHS 140-2B17

| Pitch P (in)   | 1.75  |
|----------------|-------|
| No. of teeth   | 17    |
| Diameter (in)  | 10.41 |
| Min. bore (in) | 1.63  |
| Max. bore (in) | 5.25  |
| Hub H (in)     | 7     |
| Hub L (in)     | 4     |
| Weight (lbs)   | 57.5  |
|                |       |