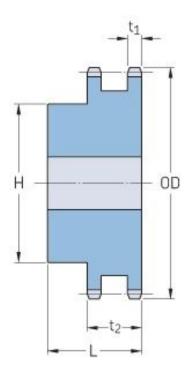

## PHS 140-2B13

| Pitch P (in)   | 1.75 |
|----------------|------|
| No. of teeth   | 13   |
| Diameter (in)  | 8.15 |
| Min. bore (in) | 1.63 |
| Max. bore (in) | 3.31 |
| Hub H (in)     | 5    |
| Hub L (in)     | 3.75 |
| Weight (lbs)   | 29   |