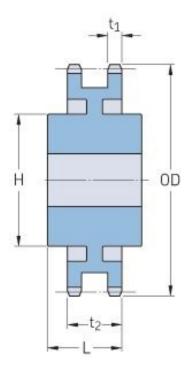

## PHS 120-2C45

| Pitch P (in)   | 1.5   |
|----------------|-------|
| No. of teeth   | 45    |
| Diameter (in)  | 22.35 |
| Min. bore (in) | 1.5   |
| Max. bore (in) | 5.38  |
| Hub H (in)     | 7.5   |
| Hub L (in)     | 6     |
| Weight (lbs)   | 188   |