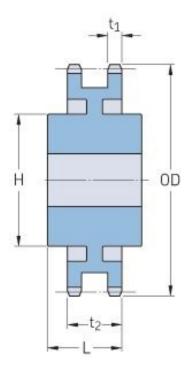

## PHS 120-2C35

| Pitch P (in)   | 1.5   |
|----------------|-------|
| No. of teeth   | 35    |
| Diameter (in)  | 17.57 |
| Min. bore (in) | 1.5   |
| Max. bore (in) | 5.38  |
| Hub H (in)     | 7.5   |
| Hub L (in)     | 6     |
| Weight (lbs)   | 148   |