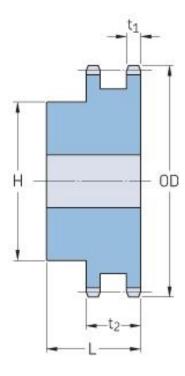

## PHS 120-2B22

| Pitch P (in)   | 1.5   |
|----------------|-------|
| No. of teeth   | 22    |
| Diameter (in)  | 11.33 |
| Min. bore (in) | 1.5   |
| Max. bore (in) | 3.81  |
| Hub H (in)     | 5.75  |
| Hub L (in)     | 4     |
| Weight (lbs)   | 64    |