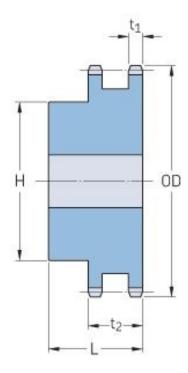

## PHS 120-2B20

| Pitch P (in)   | 1.5   |
|----------------|-------|
| No. of teeth   | 20    |
| Diameter (in)  | 10.37 |
| Min. bore (in) | 1.5   |
| Max. bore (in) | 3.5   |
| Hub H (in)     | 5.5   |
| Hub L (in)     | 3.75  |
| Weight (lbs)   | 50.2  |
|                |       |