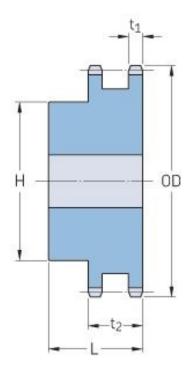

## PHS 120-2B16

| Pitch P (in)   | 1.5  |
|----------------|------|
| No. of teeth   | 16   |
| Diameter (in)  | 8.44 |
| Min. bore (in) | 1.5  |
| Max. bore (in) | 3.5  |
| Hub H (in)     | 5.25 |
| Hub L (in)     | 3.75 |
| Weight (lbs)   | 33.8 |
|                |      |