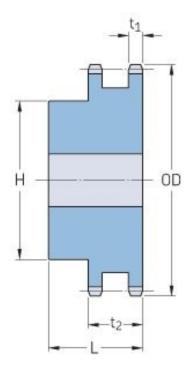

## PHS 120-2B14

| Pitch P (in)   | 1.5  |
|----------------|------|
| No. of teeth   | 14   |
| Diameter (in)  | 7.47 |
| Min. bore (in) | 1.5  |
| Max. bore (in) | 3.31 |
| Hub H (in)     | 5    |
| Hub L (in)     | 3.75 |
| Weight (lbs)   | 25.6 |
|                |      |