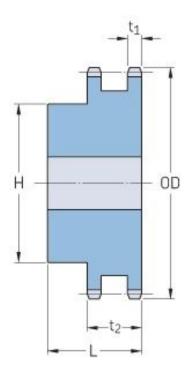

## PHS 120-2B12

| Pitch P (in)   | 1.5  |
|----------------|------|
| No. of teeth   | 12   |
| Diameter (in)  | 6.5  |
| Min. bore (in) | 1.5  |
| Max. bore (in) | 2.75 |
| Hub H (in)     | 4.06 |
| Hub L (in)     | 3.75 |
| Weight (lbs)   | 17.3 |