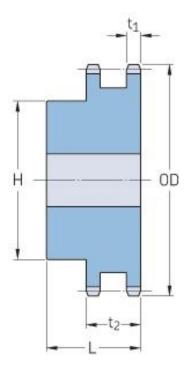

## PHS 100-2B25

| Pitch P (in)   | 1.25  |
|----------------|-------|
| No. of teeth   | 25    |
| Diameter (in)  | 10.65 |
| Min. bore (in) | 1.25  |
| Max. bore (in) | 3.75  |
| Hub H (in)     | 5.75  |
| Hub L (in)     | 3.38  |
| Weight (lbs)   | 48.5  |