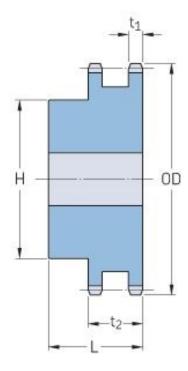

## PHS 100-2B23

| Pitch P (in)   | 1.25 |
|----------------|------|
| No. of teeth   | 23   |
| Diameter (in)  | 9.84 |
| Min. bore (in) | 1.25 |
| Max. bore (in) | 3.75 |
| Hub H (in)     | 5.5  |
| Hub L (in)     | 3.38 |
| Weight (lbs)   | 41.3 |
|                |      |