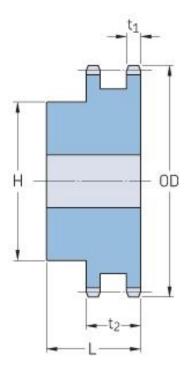

## PHS 100-2B22

| Pitch P (in)   | 1.25 |
|----------------|------|
| No. of teeth   | 22   |
| Diameter (in)  | 9.44 |
| Min. bore (in) | 1.25 |
| Max. bore (in) | 3.75 |
| Hub H (in)     | 5.5  |
| Hub L (in)     | 3.38 |
| Weight (lbs)   | 38.4 |