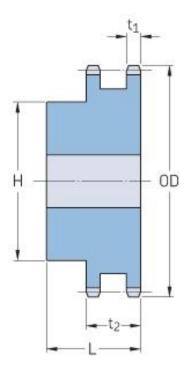

## PHS 100-2B21

| Pitch P (in)   | 1.25 |
|----------------|------|
| No. of teeth   | 21   |
| Diameter (in)  | 9.04 |
| Min. bore (in) | 1.25 |
| Max. bore (in) | 3.75 |
| Hub H (in)     | 5.5  |
| Hub L (in)     | 3.38 |
| Weight (lbs)   | 35.3 |